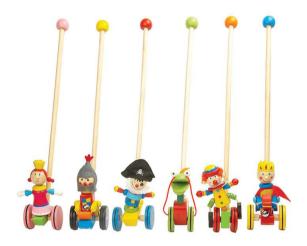

Product Description: The wooden pushing toy is made of wood and comes with a rods handle, The body can do different movements when the pushing toy is pushed. The rotation of the body drives the wheels of the movement, The arms are connected to body by elastic string.

Model Number: 22089

Batch No.: 0814 Picture: