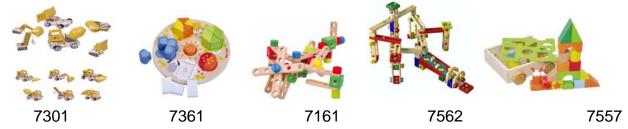

## **EC DECLARATION OF CONFORMITY**

1) Item no: 7301 7557 7562 7361 7161

Ref No: 7301 7557 7562 7361 7161 NUMBER: SHAH00311694

batch no: 812

2) Name/Address of the manufacturer/exporter:

JIANGSU TOP BRIGHT MANUFACTURING CORP.,LTD

## Picture of Product:

5) For compliance with the European Norms on Safety of Toys:

2011 FOR MECHANICAL AND PHYSICAL

EN71-1: PROPERTIES

EN71-2: 2011 FLAMMABILITY TEST

EN71 - 3 1994+A1 = 2000

2009/48/EC

6) Signed for and on behalf of